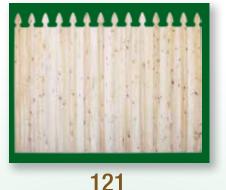

# TONGUE & GROOVE

300 Framed or Add Topper

300 T&G Base with 215-1 Topper

**300** T&G Base with SQL18 Topper

**300** T&G Base with 400S-1 Topper

400 One Piece Diamond

400WO One Piece without Diamonds

300 T&G Base With 400H Heart Topper EASTERN WHITE CEDAR 1 - 8 0 0 - 3 3 9 - 3 3 6 2

### TONGUE & GROOVE

The perfect "good neighbor" fence. Available in heights ranging from 3' to 8' high. The Tongue & Groove line may be customized with many of our available options including fascia boards, custom edging and toppers. (See pg. 7)