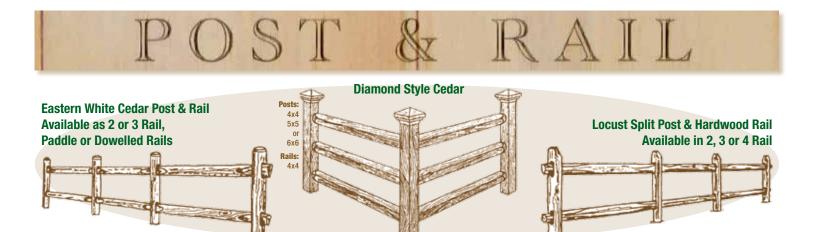

┿┿┿┫ |
|       |

| 10000           |
|-----------------|
| ALC: NO         |
| 6.6.6           |
|                 |
|                 |
| PARA N          |
|                 |
|                 |
| PAAN I          |
| No. Contraction |
|                 |
| 1000            |
|                 |
|                 |
|                 |
|                 |
| NAME:           |
|                 |
| 0,0,0,0,        |
|                 |



| ┣╋╋┿┥      |  |
|------------|--|
|            |  |
| H          |  |
| <b>FFF</b> |  |
|            |  |
| ┣╋╇╇       |  |
|            |  |

ARB-LP 4' Diagonal

ARB-SP4 4' Square 4' Old English

ARB-LP6 6' Diagonal

ARB-SP6 6' Square

ARB-SP46 6' Old English





GL201B Gate Pull - Black CBD5024B 24" Deluxe Cane Bolt OFBC Ball and Chain Closer - Black



### BOARD STYLES



### FINIALS & POST CAPS



### POSTS & EDGING STYLES





Carefully created with an old world charm and hand crafted in the USA, Eastern White Cedar Brand Wood Fencing is the perfect landscape accent.

1-800-339-3362 www.EasternWoodFence.com

SUPPLIERS TO THE TRADE ONLY Dealer: