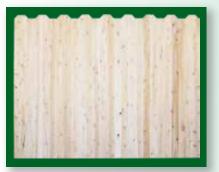

## SOLID PANELS

502H

Eastern White Cedar Solid Panels are available in heights ranging from 3' to 8' high. Privacy, security and longevity are key components of any style you choose. These exceptional fences will enable you to express your individuality and provide an attractive addition to your home.