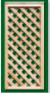

# TONGUE & GROOVE

300 Framed or Add Topper

300 T&G Base with 215-1 Topper

**300** T&G Base with SQL18 Topper

**300** T&G Base with 400S-1 Topper

400 One Piece Diamond

400WO One Piece without Diamonds

300 T&G Base With 400H Heart Topper EASTERN WHITE CEDAR 1 - 8 0 0 - 3 3 9 - 3 3 6 2

### TONGUE & GROOVE

The perfect "good neighbor" fence. Available in heights ranging from 3' to 8' high. The Tongue & Groove line may be customized with many of our available options including fascia boards, custom edging and toppers. (See pg. 7)