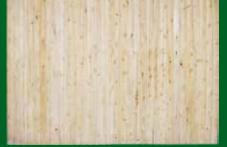

## SPACE PICKET

CPS344 - Cedar Spaced Picket

C346 - Cedar Stockade

EASTERN WHITE CEDAR

1 - 8 0 0 - 3 3 9 - 3 3 6 2

C346S - Scalloped Stockade

### BOARD ON BOARD

Available in heights running from 3' to 8' high. Known as the traditional "good neighbor" fence due to it being the same on both sides. This is considered 'the' fence for semi privacy as the alternate board styling allows for air flow through the openings.