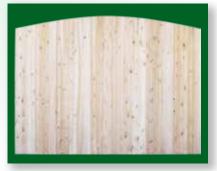

# TONGUE & GROOVE

300 Framed or Add Topper

300 T&G Base with 215-1 Topper

**300** T&G Base with SQL18 Topper

**300** T&G Base with 400S-1 Topper

400 One Piece Diamond

400WO One Piece without Diamonds

300 T&G Base With 400H Heart Topper EASTERN WHITE CEDAR 1 - 8 0 0 - 3 3 9 - 3 3 6 2

### TONGUE & GROOVE

The perfect "good neighbor" fence. Available in heights ranging from 3' to 8' high. The Tongue & Groove line may be customized with many of our available options including fascia boards, custom edging and toppers. (See pg. 7)