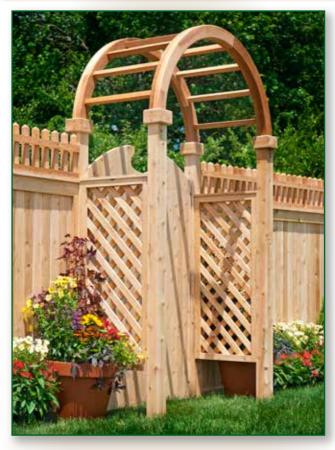

#### ARBORS & PERGOLAS

Whether framing a gate or a walkway, you can't go wrong with Eastern White Cedar Arbors & Pergolas. They are the ideal final accents for a beautiful and complete landscape setting.

#### **Available Side Panels**

"Let your creativity flow" by choosing from any of our six Arbor and Pergola custom side panels.

ARB-SP

| ΠП    |
|-------|
| ┝┾┿┿┫ |
| HHH   |
| ШЦ    |
| ┝┿┿┿┫ |
|       |