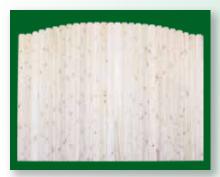

### SOLID SHAPED PANELS

### SOLID SHAPED PANELS

Eastern White Cedar Shaped Panels are available in heights ranging from 3' to 8' high. Eastern's Shaped Panels are another way for you to individualize your landscape setting.

303 Crown