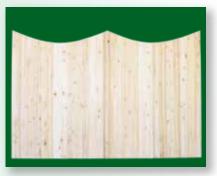

### SOLID SHAPED PANELS

Eastern White Cedar Shaped Panels are available in heights ranging from 3' to 8' high. Eastern's Shaped Panels are another way for you to individualize your landscape setting.

303 Crown

**204 Double Convex** EASTERN WHITE CEDAR

304 Double Crown

203 Concave

301 Scallop

202 Double Concave

206 Convex

1 - 8 0 0 - 3 3 9 - 3 3 6 2

PAGE 5