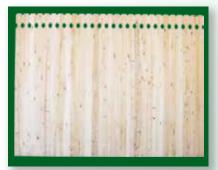

## SOLID PANELS

502H

Eastern White Cedar Solid Panels are available in heights ranging from 3' to 8' high. Privacy, security and longevity are key components of any style you choose. These exceptional fences will enable you to express your individuality and provide an attractive addition to your home.