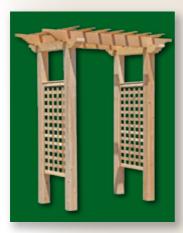

#### ARBORS & PERGOLAS

Whether framing a gate or a walkway, you can't go wrong with Eastern White Cedar Arbors & Pergolas. They are the ideal final accents for a beautiful and complete landscape setting.

#### **Available Side Panels**

"Let your creativity flow" by choosing from any of our six Arbor and Pergola custom side panels.

ARB-SP

| ΠП    |
|-------|
| ┝┾┿┿┫ |
| HHH   |
| ШЦ    |
| ┝┿┿┿┫ |
|       |