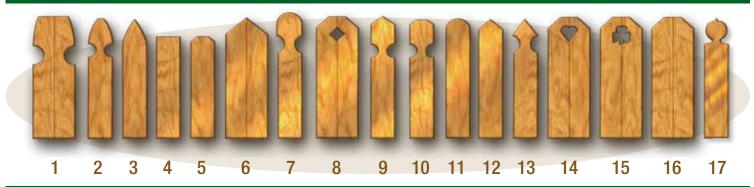

10000           |
|-----------------|
| ALC: NO         |
| 6.6.6           |
|                 |
|                 |
| PARA N          |
|                 |
|                 |
| PAAN I          |
| No. Contraction |
|                 |
| 1000            |
|                 |
|                 |
|                 |
|                 |
| NAME:           |
|                 |
| 0,0,0,0,        |
|                 |



| ┣╋╋┿┥      |  |
|------------|--|
|            |  |
| H          |  |
| <b>FFF</b> |  |
|            |  |
| ┣╋╇╇       |  |
|            |  |

ARB-LP 4' Diagonal

ARB-SP4 4' Square 4' Old English

ARB-LP6 6' Diagonal

ARB-SP6 6' Square

ARB-SP46 6' Old English





GL201B Gate Pull - Black CBD5024B 24" Deluxe Cane Bolt OFBC Ball and Chain Closer - Black



### BOARD STYLES



### FINIALS & POST CAPS



### POSTS & EDGING STYLES





Carefully created with an old world charm and hand crafted in the USA, Eastern White Cedar Brand Wood Fencing is the perfect landscape accent.

1-800-339-3362 www.EasternWoodFence.com

SUPPLIERS TO THE TRADE ONLY Dealer: