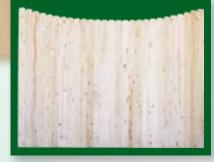

### SOLID SHAPED PANELS

Eastern White Cedar Shaped Panels are available in heights ranging from 3' to 8' high. Eastern's Shaped Panels are another way for you to individualize your landscape setting.

303 Crown

**204 Double Convex** EASTERN WHITE CEDAR

304 Double Crown

203 Concave

301 Scallop

202 Double Concave

206 Convex

1 - 8 0 0 - 3 3 9 - 3 3 6 2

PAGE 5