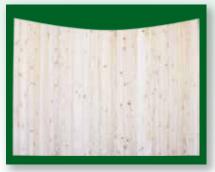

### SOLID SHAPED PANELS

Eastern White Cedar Shaped Panels are available in heights ranging from 3' to 8' high. Eastern's Shaped Panels are another way for you to individualize your landscape setting.

303 Crown

**204 Double Convex** EASTERN WHITE CEDAR

304 Double Crown

203 Concave

301 Scallop

202 Double Concave

206 Convex

1 - 8 0 0 - 3 3 9 - 3 3 6 2

PAGE 5