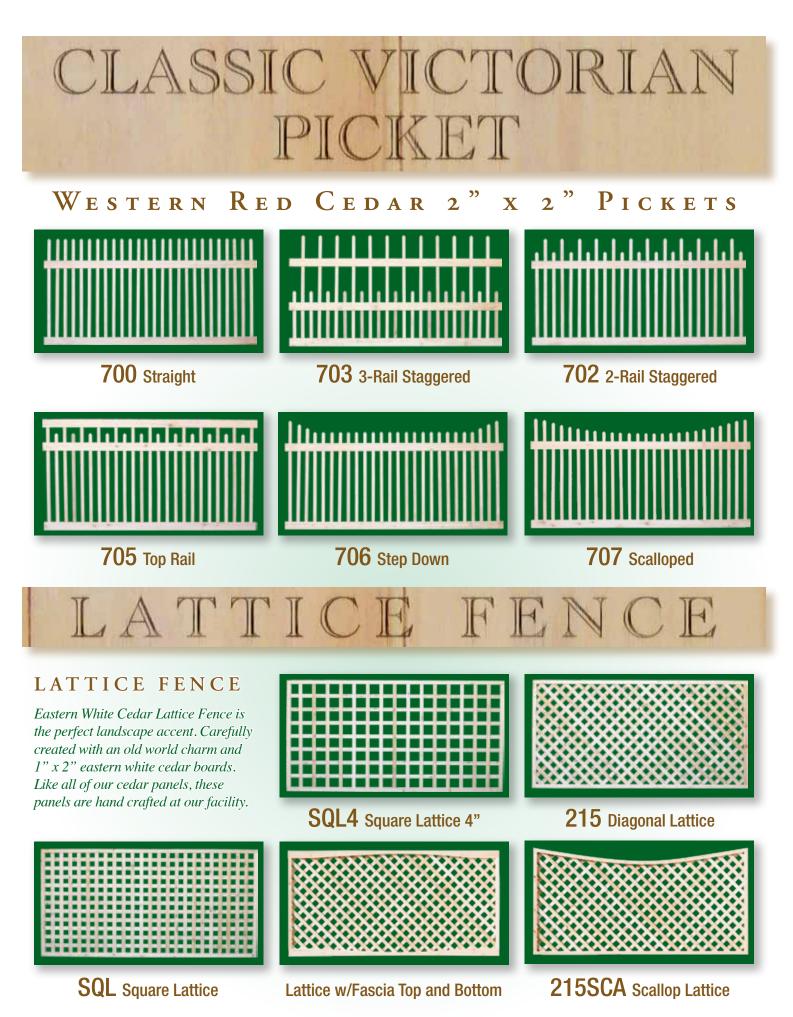

### CUSTOM CEDAR WOOD FENCING

## FOR A MORE BEAUTIFUL BACKYARD

# TONGUE & GROOVE





300 Framed or Add Topper

300 T&G Base with 215-1 Topper

**300** T&G Base with SQL18 Topper



**300** T&G Base with 400S-1 Topper



400 One Piece Diamond

400WO One Piece without Diamonds



300 T&G Base With 400H Heart Topper EASTERN WHITE CEDAR 1 - 8 0 0 - 3 3 9 - 3 3 6 2

### TONGUE & GROOVE

The perfect "good neighbor" fence. Available in heights ranging from 3' to 8' high. The Tongue & Groove line may be customized with many of our available options including fascia boards, custom edging and toppers. (See pg. 7)



www.EasternWoodFence.com PAGE 2



SOLID PANELS



120



390



503





420



501



SOLID PANELS

Eastern White Cedar Solid Panels are available in heights ranging from 3' to 8' high. Privacy, security and longevity are key components of any style you choose. These exceptional fences will enable you to express your individuality and provide an attractive addition to your home.

EASTERN WHITE CEDAR

## SOLID PANELS







502H

### SOLID SHAPED PANELS

### SOLID SHAPED PANELS

Eastern White Cedar Shaped Panels are available in heights ranging from 3' to 8' high. Eastern's Shaped Panels are another way for you to individualize your landscape setting.



303 Crown



**204 Double Convex** EASTERN WHITE CEDAR



304 Double Crown



203 Concave



301 Scallop



202 Double Concave



206 Convex

1 - 8 0 0 - 3 3 9 - 3 3 6 2