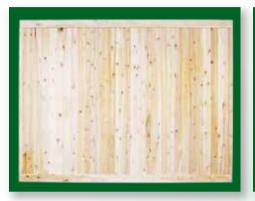

Eastern White Cedar Solid Panels are available in heights ranging from 3' to 8' high. Privacy, security and longevity are key components of any style you choose. These exceptional fences will enable you to express your individuality and provide an attractive addition to your home.

EASTERN WHITE CEDAR

## SOLID PANELS

502H