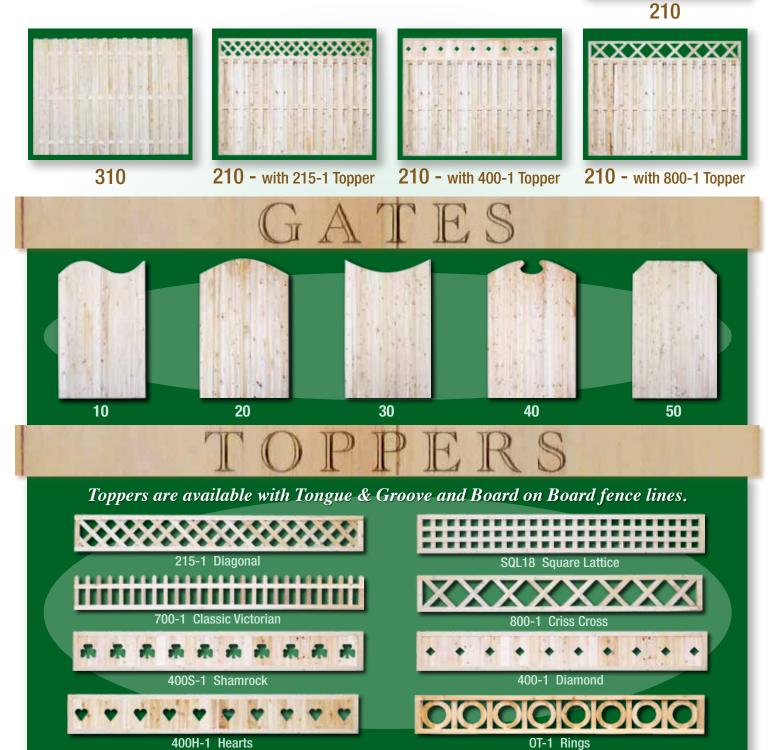

### BOARD ON BOARD

Available in heights running from 3' to 8' high. Known as the traditional "good neighbor" fence due to it being the same on both sides. This is considered 'the' fence for semi privacy as the alternate board styling allows for air flow through the openings.