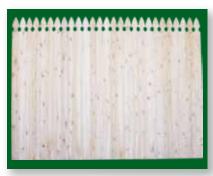

## SOLID PANELS

502H

Eastern White Cedar Solid Panels are available in heights ranging from 3' to 8' high. Privacy, security and longevity are key components of any style you choose. These exceptional fences will enable you to express your individuality and provide an attractive addition to your home.