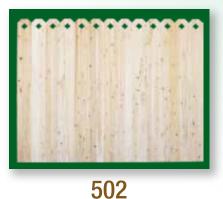

## SOLID PANELS

502H

Eastern White Cedar Solid Panels are available in heights ranging from 3' to 8' high. Privacy, security and longevity are key components of any style you choose. These exceptional fences will enable you to express your individuality and provide an attractive addition to your home.