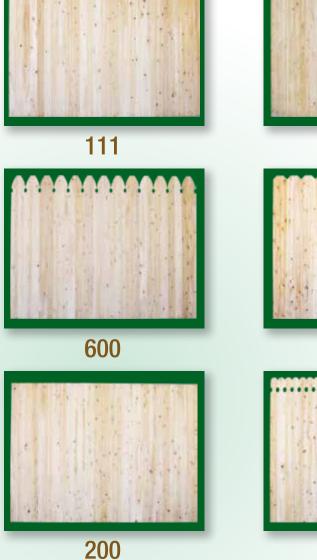

## SPACE PICKET

CPS344 - Cedar Spaced Picket

C346 - Cedar Stockade

EASTERN WHITE CEDAR

1 - 8 0 0 - 3 3 9 - 3 3 6 2

C346S - Scalloped Stockade