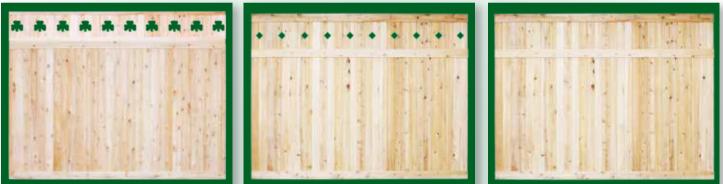

# TONGUE & GROOVE

300 Framed or Add Topper

300 T&G Base with 215-1 Topper

**300** T&G Base with SQL18 Topper

**300** T&G Base with 400S-1 Topper

400 One Piece Diamond

400WO One Piece without Diamonds

300 T&G Base With 400H Heart Topper EASTERN WHITE CEDAR 1 - 8 0 0 - 3 3 9 - 3 3 6 2

### TONGUE & GROOVE

The perfect "good neighbor" fence. Available in heights ranging from 3' to 8' high. The Tongue & Groove line may be customized with many of our available options including fascia boards, custom edging and toppers. (See pg. 7)