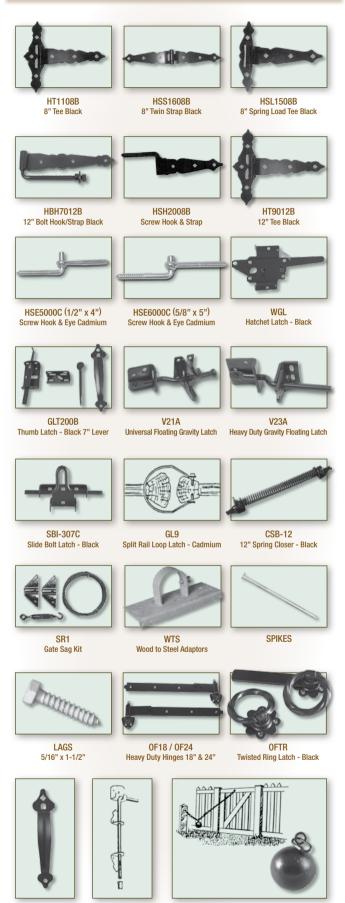

ARB-SP6 6' Square

ARB-SP46 6' Old English

GL201B Gate Pull - Black CBD5024B 24" Deluxe Cane Bolt OFBC Ball and Chain Closer - Black