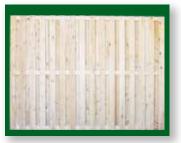

# TONGUE & GROOVE

300 Framed or Add Topper

300 T&G Base with 215-1 Topper

**300** T&G Base with SQL18 Topper

**300** T&G Base with 400S-1 Topper

400 One Piece Diamond

400WO One Piece without Diamonds

300 T&G Base With 400H Heart Topper EASTERN WHITE CEDAR 1 - 8 0 0 - 3 3 9 - 3 3 6 2

### TONGUE & GROOVE

The perfect "good neighbor" fence. Available in heights ranging from 3' to 8' high. The Tongue & Groove line may be customized with many of our available options including fascia boards, custom edging and toppers. (See pg. 7)