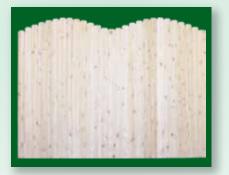

### SOLID SHAPED PANELS

### SOLID SHAPED PANELS

Eastern White Cedar Shaped Panels are available in heights ranging from 3' to 8' high. Eastern's Shaped Panels are another way for you to individualize your landscape setting.

303 Crown