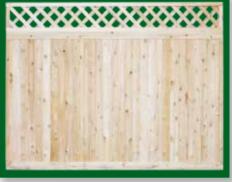

# TONGUE & GROOVE

300 Framed or Add Topper

300 T&G Base with 215-1 Topper

**300** T&G Base with SQL18 Topper

**300** T&G Base with 400S-1 Topper

400 One Piece Diamond

400WO One Piece without Diamonds

300 T&G Base With 400H Heart Topper EASTERN WHITE CEDAR 1 - 8 0 0 - 3 3 9 - 3 3 6 2

### TONGUE & GROOVE

The perfect "good neighbor" fence. Available in heights ranging from 3' to 8' high. The Tongue & Groove line may be customized with many of our available options including fascia boards, custom edging and toppers. (See pg. 7)