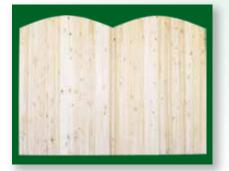

### SOLID SHAPED PANELS

### SOLID SHAPED PANELS

Eastern White Cedar Shaped Panels are available in heights ranging from 3' to 8' high. Eastern's Shaped Panels are another way for you to individualize your landscape setting.

303 Crown