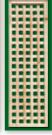

## SPACE PICKET

CPS344 - Cedar Spaced Picket

C346 - Cedar Stockade

EASTERN WHITE CEDAR

1 - 8 0 0 - 3 3 9 - 3 3 6 2

C346S - Scalloped Stockade