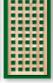

www.EasternWoodFence.com PAGE 2

SOLID PANELS

120

390

503

420

501

SOLID PANELS

Eastern White Cedar Solid Panels are available in heights ranging from 3' to 8' high. Privacy, security and longevity are key components of any style you choose. These exceptional fences will enable you to express your individuality and provide an attractive addition to your home.