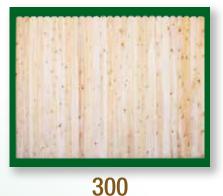

www.EasternWoodFence.com PAGE 2

SOLID PANELS

120

390

503

420

501

SOLID PANELS

Eastern White Cedar Solid Panels are available in heights ranging from 3' to 8' high. Privacy, security and longevity are key components of any style you choose. These exceptional fences will enable you to express your individuality and provide an attractive addition to your home.