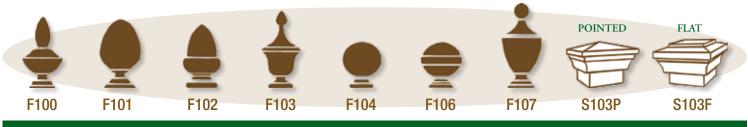

---------|
| ALC: NO         |
| 6.6.6           |
|                 |
|                 |
| PARA N          |
|                 |
|                 |
| PAAN I          |
| No. Contraction |
|                 |
| 1000            |
|                 |
|                 |
|                 |
|                 |
| NAME:           |
|                 |
| 0,0,0,0,        |
|                 |



| ┣╋╋┿┥      |  |
|------------|--|
|            |  |
| H          |  |
| <b>FFF</b> |  |
|            |  |
| ┣╋╇╇       |  |
|            |  |

ARB-LP 4' Diagonal

ARB-SP4 4' Square 4' Old English

ARB-LP6 6' Diagonal

ARB-SP6 6' Square

ARB-SP46 6' Old English





GL201B Gate Pull - Black CBD5024B 24" Deluxe Cane Bolt OFBC Ball and Chain Closer - Black



### BOARD STYLES



### FINIALS & POST CAPS



### POSTS & EDGING STYLES





Carefully created with an old world charm and hand crafted in the USA, Eastern White Cedar Brand Wood Fencing is the perfect landscape accent.

1-800-339-3362 www.EasternWoodFence.com

SUPPLIERS TO THE TRADE ONLY Dealer: